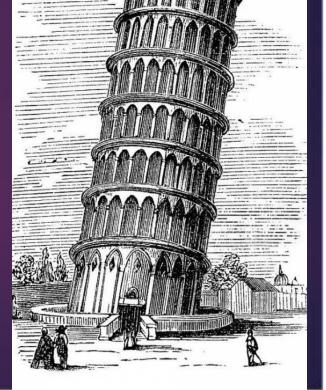

## The bell tower function In the Church

Monastery

Pisa tower, Italy

## The bell tower function In the Church

- To know the prayer time through the bells
- Distinctive visual sign (Landmark) Indicate the location of the church
- As a watchtower for enemies (wartime)

The urban community protects from lightning strikes

tower, Groenigen

Pisa tower, Italy

(SKETCHES, DRAWINGS, PICTURES, PHOTOS,...ETC.) ALL THE RIGHTS BELONG TO ORIGINAL AUTHORS