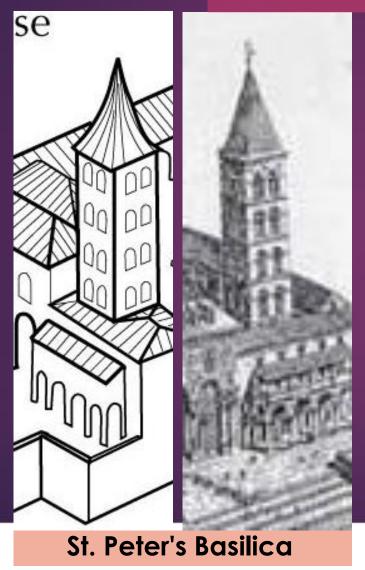

## The bell tower function In the Church

Monastery

Pisa tower, Italy

## The bell tower function In the Church

- To know the prayer time through the bells
- Distinctive visual sign (Landmark) Indicate the location of the church
- As a watchtower for enemies (wartime)

The urban community protects from lightning strikes