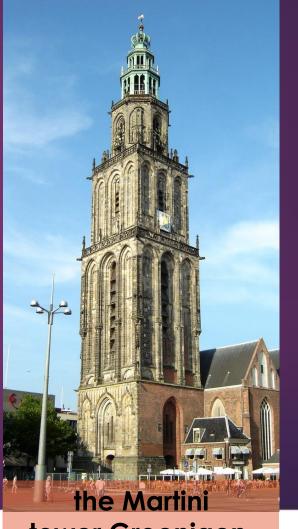

## The bell tower function In the Church

Monastery

Pisa tower, Italy

## The bell tower function In the Church

- To know the prayer time through the bells
- Distinctive visual sign (Landmark) Indicate the location of the church
- As a watchtower for enemies (wartime)

The urban community protects from lightning strikes

tower, Groenigen

Pisa tower, Italy

(SKETCHES, DRAWINGS, PICTURES, PHOTOS,...ETC.) ALL THE RIGHTS BELONG TO ORIGINAL AUTHORS