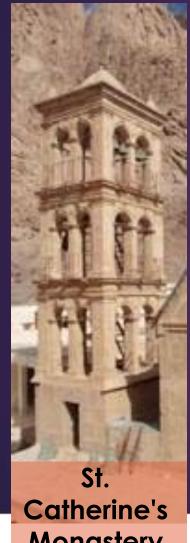

## The bell tower function In the Church

Monastery

Pisa tower, Italy

## The bell tower function In the Church

- To know the prayer time through the bells
- Distinctive visual sign (Landmark) Indicate the location of the church
- As a watchtower for enemies (wartime)

The urban community protects from lightning strikes

tower, Groenigen

Pisa tower, Italy

(SKETCHES, DRAWINGS, PICTURES, PHOTOS,...ETC.) ALL THE RIGHTS BELONG TO ORIGINAL AUTHORS