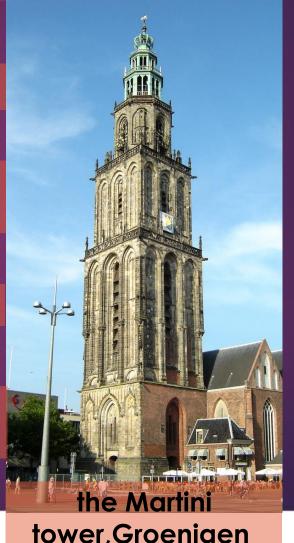

## The bell tower function In the Church

Monastery

Pisa tower, Italy

## The bell tower function In the Church

- To know the prayer time through the bells
- Distinctive visual sign (Landmark) Indicate the location of the church
- As a watchtower for enemies (wartime)

The urban community protects from lightning strikes

tower, Groenigen

Pisa tower, Italy

(SKETCHES, DRAWINGS, PICTURES, PHOTOS,...ETC.) ALL THE RIGHTS BELONG TO ORIGINAL AUTHORS