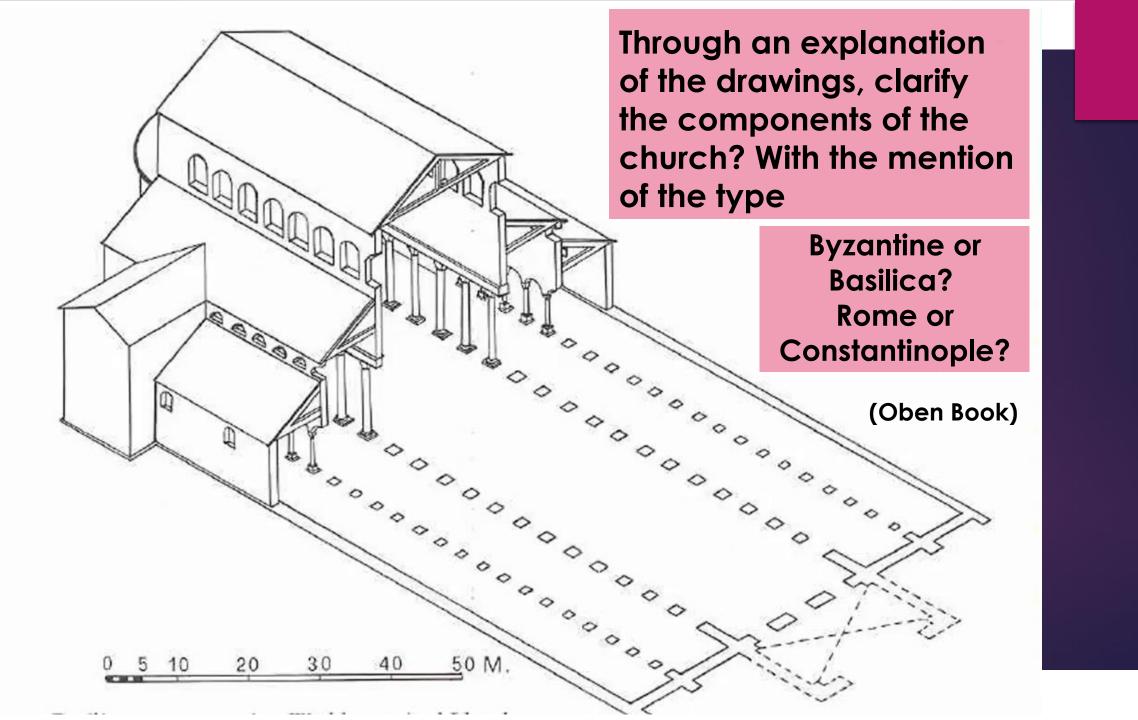

Make a comparison between: the Eastern and Western Roman Empire? Through sketches and explanation? (Oben Book)

## Make a comparison between the Eastern and Western Roman Empire? Through sketches and explanation? (Oben Book)