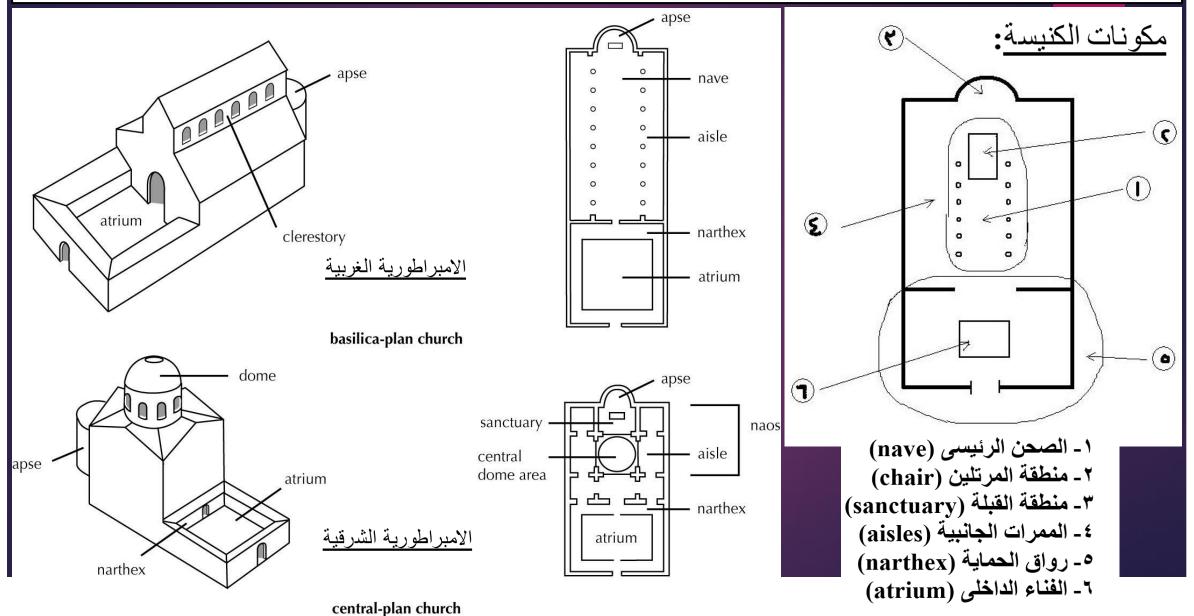

Make a comparison between: the Eastern and Western Roman Empire? Through sketches and explanation? (Oben Book)

## Make a comparison between the Eastern and Western Roman Empire? Through sketches and explanation? (Oben Book)