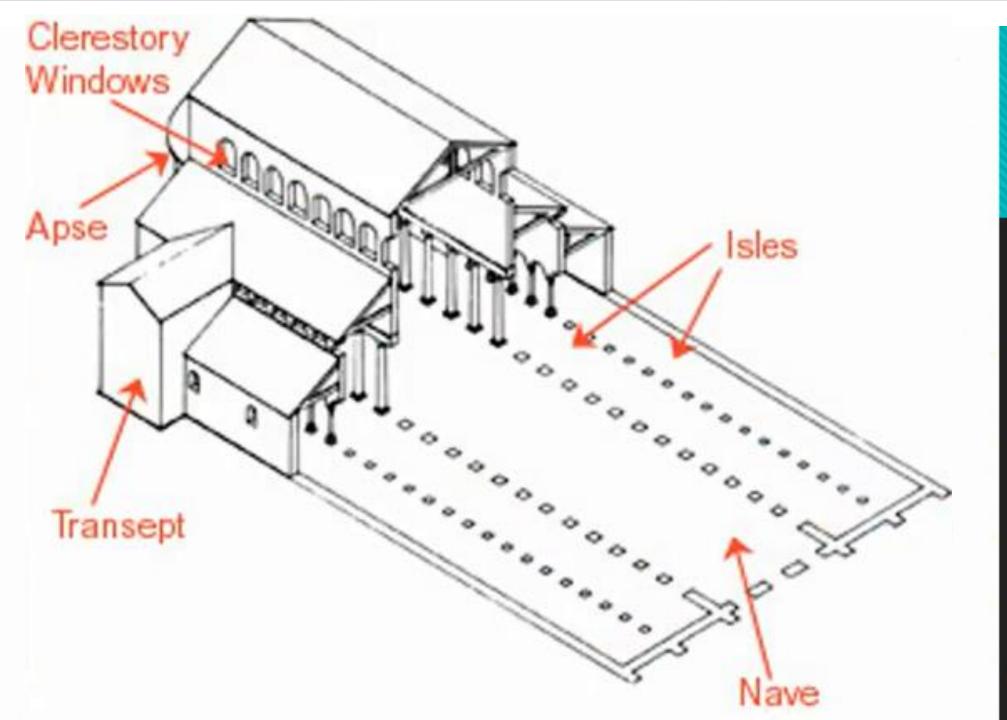

Make a comparison between: the Eastern and Western Roman Empire? Through sketches and explanation? (Oben Book)

## Make a comparison between the Eastern and Western Roman Empire? Through sketches and explanation? (Oben Book)