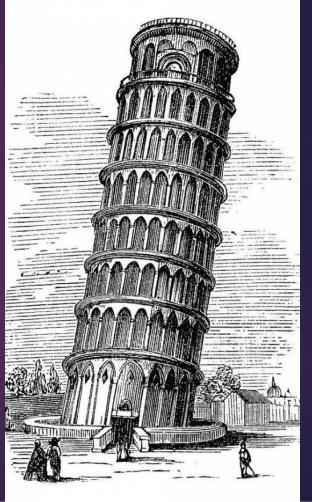

## The bell tower function In the Church

Monastery

Pisa tower, Italy

## The bell tower function In the Church

- To know the prayer time through the bells
- Distinctive visual sign (Landmark) Indicate the location of the church
- As a watchtower for enemies (wartime)

The urban community protects from lightning strikes

tower, Groenigen

Pisa tower, Italy

(SKETCHES, DRAWINGS, PICTURES, PHOTOS,...ETC.) ALL THE RIGHTS BELONG TO ORIGINAL AUTHORS